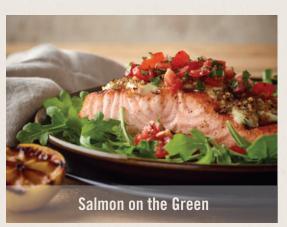

#### Salmon on the Green 💌 🖲 🐵

Seasoned and fire-grilled salmon placed on a bed of fresh arugula and topped with a Parmesan-herb crust. Garnished with tomato, basil, and lemon. Served with one freshly made side. (897 Cal) 119 SR