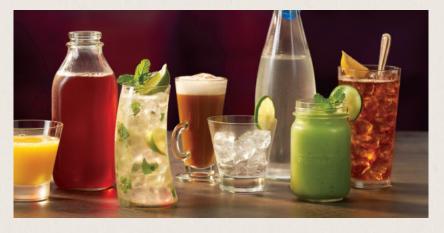

## COCKTAILS

### TAILS

| (189 Cal) 29 SR<br>(203 Cal) 30 SR | Peach Melon Punch<br>Shareable pitcher available | (201 Cal) 29 SR<br>67 SR |
|------------------------------------|--------------------------------------------------|--------------------------|
|                                    | Fruit Punch<br>Shareable pitcher available       | (199 Cal) 30 SR<br>67 SR |
|                                    |                                                  |                          |

| (201 Cal) 30 SR | Apple Mojito                       | (187 Cal) 30 SR              |
|-----------------|------------------------------------|------------------------------|
| (179 Cal) 29 SR | Frozen Berry Mojito                | (176 Cal) 30 SR              |
| (197 Cal) 30 SR | <b>NEW!</b> Passion Fruit Frozen M | <b>ojito</b> (186 Cal) 30 SR |
| (199 Cal) 30 SR |                                    |                              |
|                 |                                    |                              |

3

| (279 Cal) 30 SR | Peach Fruit Chiller | (219 Cal) 29 SR |
|-----------------|---------------------|-----------------|
| (162 Cal) 30 SR | Mango Mint Smoothie | (229 Cal) 29 SR |

## E BEVERAGES

(241 Cal) 29 SR

| (209 Cal) 14 SR | Mango                             | (211 Cal) 14 SR |
|-----------------|-----------------------------------|-----------------|
| (204 Cal) 14 SR | Fresh Lemonade                    | (181 Cal) 18 SR |
| (209 Cal) 14 SR | Flavored Lemonade                 | (211 Cal) 22 SR |
| (272 Cal) 14 SR | Your choice of: Strawberry, Mango | or Cherry       |
|                 | Fresh Orange Juice                | (119 Cal) 26 SR |
|                 |                                   |                 |