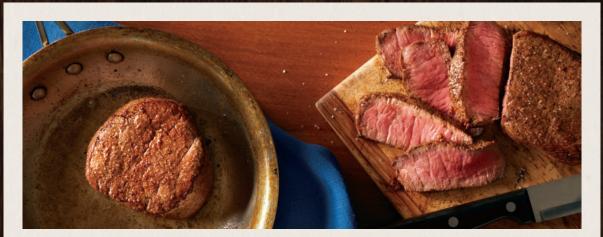

### SIGNATURE STEAKS • Best Seller

Choose your cut and two freshly made sides Add a cup of the Soup of the Day and one of our Signature Side Salads 44 SR

#### **Outback Special** <sup>®</sup>

Our signature sirloin is seasoned with bold spices and seared just right. 6 oz. 170 grams (997 cal) 98 SR 9 oz. 255 grams (1211 cal) 119 SR

#### New York Strip 🖲

A thick cut New York Strip steak seared with our secret seasoning blend. The most flavorful steak available. **12 oz. 340 grams** (1467 Cal) 156 SR

#### 🛛 Ribeye 🐵

This is the steak lover's steak. Well-marbled, juicy and savory ribeye. Have it seasoned and seared with our secret 17 seasoning blend or chargrilled over an open flame. (1521 Cal) 166 SR

Victoria's Filet (a) The most tender and juicy thick cut filet. 7 oz. 198 grams (1117 Cal) 156 SR 9 oz. 255 grams (1223 Cal) 167 SR

#### The Porterhouse (a)

This flavorful cut is like two steaks in one - A flavorful strip and filet tenderloin together, seared for a juicy taste.

22 oz. 623 grams (1981 Cal) 229 SR 16 oz. T-bone steak (1550 Cal) 179 SR