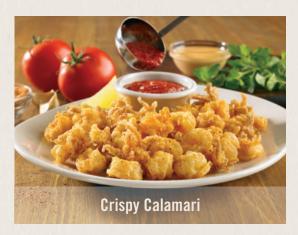

#### Crispy Calamari 🖉 🖲 🎯

Seasoned Calamari, lightly breaded and fried to a tender, crispy, golden brown. Served with marinara sauce. (573 Cal) 53 SR