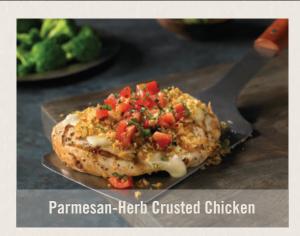

#### Parmesan-Herb Crusted Chicken @ 🖲

Fire grilled chicken topped with a parmesan-herb crust. Served with your choice of one freshly made side. (673 Cal) 89 SR