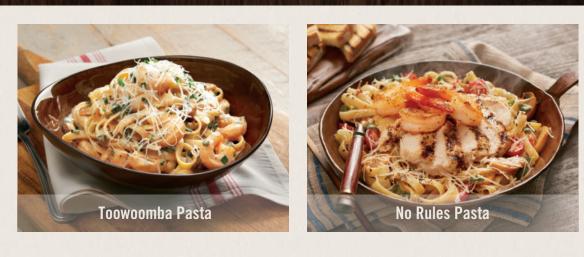

#### 🛇 Toowoomba Topped Filet 🖉 🖲 🍭

Sautéed shrimp and button mushrooms tossed in a tomato cream sauce and served over a seasoned and seared filet. Served with choice of two freshly made sides. (1291 Cal) 169 SR