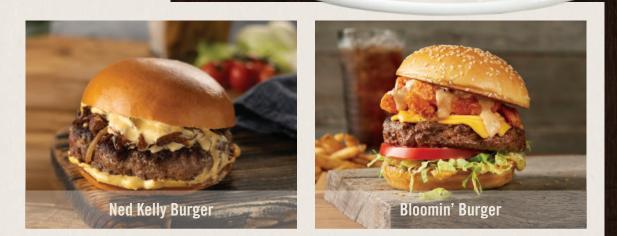

#### 😂 Bloomin' Burger 💌 🖲 🎯

A mouth watering burger topped with Outback's own Bloomin' Onion<sup>®</sup> petals, American cheese, lettuce, tomato and the famous bloom sauce. Served Aussie Fries. (1229 Cal) 67 SR

#### NEW! Ned Kelly Burger @ 🖲

An Aussie take to the classic cheeseburger. Our seasoned and seared burger topped with balsamic caramelized onions and two layers of pepper cheese sauce on a toasted burger bun. Served with Aussie Fries. (1537 Cal) 59.00 SR