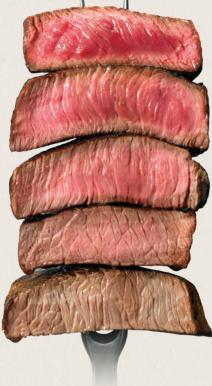

# MPERATURE GUIDE

#### ool red center

| RARE          | Warm red center              |
|---------------|------------------------------|
| Warm          | pink center, touch of red    |
| WELL          | Hot, touch of pink center    |
| <b>INE</b> Ho | t brown center, fully cooked |