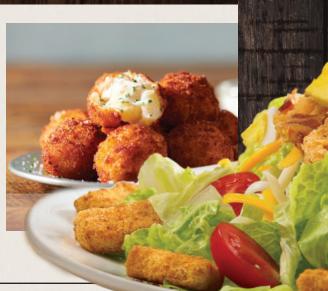

#### NEW! Steakhouse Mac N' Cheese

Golden bites filled with macaroni and Asiago, Mo and Parmesan cheese. Served with house-made dressing. (1460 cal) 44 SR

#### **Caesar Salad**

Crispy romaine and freshly made croutons tossed in our housemade Caesar dressing topped with your choice of: Grilled Chicken (1206 Cal) 59 SR - Grilled Shrimp (610 Cal) 62 SR